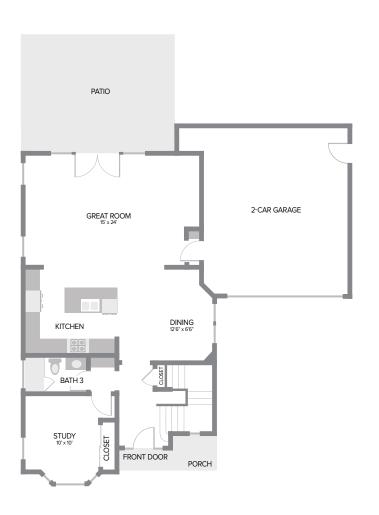

## LOT NUMBER 11 / 21

SQ. FT.\* **5** BED **2,460 3** BATH

**FIRST FLOOR** 

**SECOND FLOOR** 

Stanford reserves the right to make modifications in materials, specifications, plans, designs, included features, pricing, scheduling and delivery of homes without prior notice. All dimensions are approximate and subject to normal construction variances and tolerances. Plans and dimensions may contain minor variances from unit to unit and floor to floor. We reserve the right to make changes in accordance with the applicable plan or unit offering. Plans not to scale. Images used are 3D renderings of housing designs, not actual photos of completed single family homes and condominium homes.