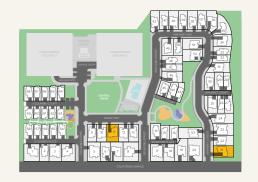

## LOT NUMBER 11 / 21

SQ. FT.\* **5** BED **2,460 3** BATH

**FIRST FLOOR** 

**SECOND FLOOR** 

Stanford reserves the right to make modifications in materials, specifications, plans, designs, included features, pricing, scheduling and delivery of homes without prior notice. All dimensions are approximate and subject to normal construction variances and tolerances. Plans and dimensions may contain minor variances from unit to unit and floor to floor. We reserve the right to make changes in accordance with the applicable plan or unit offering. Plans not to scale. Images used are 3D renderings of housing designs, not actual photos of completed single family homes and condominium homes.