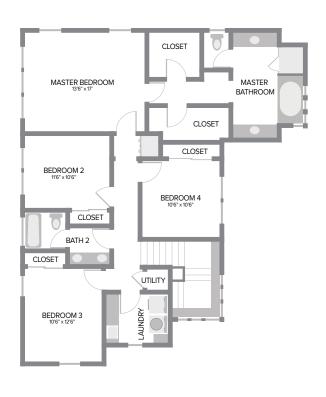

## LOT NUMBER 11 / 21

SQ. FT.\* **5** BED **2,460 3** BATH

**FIRST FLOOR** 

**SECOND FLOOR** 

Stanford reserves the right to make modifications in materials, specifications, plans, designs, included features, pricing, scheduling and delivery of homes without prior notice. All dimensions are approximate and subject to normal construction variances and tolerances. Plans and dimensions may contain minor variances from unit to unit and floor to floor. We reserve the right to make changes in accordance with the applicable plan or unit offering. Plans not to scale. Images used are 3D renderings of housing designs, not actual photos of completed single family homes and condominium homes.